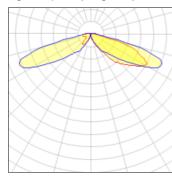

## Light output 1 (integrated)

| Lamp type          | LED      | CCT         | 3000 K |
|--------------------|----------|-------------|--------|
| Nominal lamp power | 54 W     | CRI         | 70     |
| Total flux         | 5786 lm  | LOR         | 100%   |
| Luminous efficacy  | 107 lm/W | ULOR        | 2%     |
|                    |          | Total nower | 54 W   |