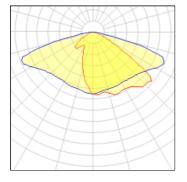

## Light output 1 (integrated)

| Lamp type          | LED      | CCT         | 4032 K |
|--------------------|----------|-------------|--------|
| Nominal lamp power | 37.6 W   | CRI         | 80     |
| Total flux         | 4848 lm  | LOR         | 100%   |
| Luminous efficacy  | 129 lm/W | Total power | 37.6 W |