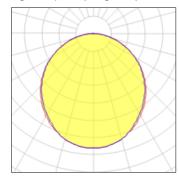

## Light output 1 (integrated)

| Lamp type          | LED     | CCT         | 3000 K |
|--------------------|---------|-------------|--------|
| Nominal lamp power | 30 W    | CRI         | 80     |
| Total flux         | 1850 lm | LOR         | 100%   |
| Luminous efficacy  | 62 lm/W | Total power | 30 W   |