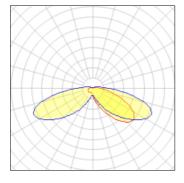

## Light output 1 (integrated)

| Lamp type          | LED      | CCT         | 4000 K |
|--------------------|----------|-------------|--------|
| Nominal lamp power | 31 W     | CRI         | 70     |
| Total flux         | 3517 lm  | LOR         | 100%   |
| Luminous efficacy  | 113 lm/W | ULOR        | 9%     |
|                    |          | Total power | 31 W   |

| Mounting mode                          | Electric           |
|----------------------------------------|--------------------|
| Pole top mounted                       | System power: 31 W |
| Shape and measurements                 | Protection         |
| Height: 10.00 in<br>Diameter: 14.00 in | IP: 47             |