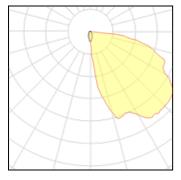

IP 65

(III)

Light output 1 (integrated)

| Lamp type          | LED    | CCT         | 3000 K |
|--------------------|--------|-------------|--------|
| Nominal lamp power | 2.5 W  | CRI         | 80     |
| Total flux         | 20 lm  | LOR         | 100%   |
| Luminous efficacy  | 8 lm/W | Total power | 2.5 W  |