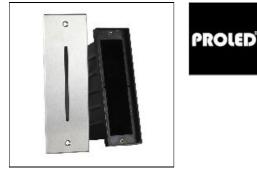

# Product data sheet

WALL LIGHT REC SLOT - WW L17256S

PROLED (MBN GMBH)

The PROLED WALL LIGHT REC SLOT is designed for wall integration and offers various design possibilities in architectural illumination.

### Mounting mode

Wall recessed

Shape and measurements

Length: 3.66 in Width: 2.48 in Height: 7.68 in Weight: 0.9 kg