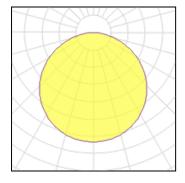

# Light output 1 (integrated)

| Lamp type          | LED      | CCT         | 4000 K |
|--------------------|----------|-------------|--------|
| Nominal lamp power | 14.4 W   | CRI         | 90     |
| Total flux         | 1900 lm  | LOR         | 100%   |
| Luminous efficacy  | 132 lm/W | Total power | 14.4 W |