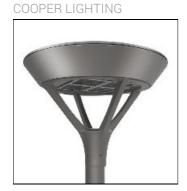

## Product data sheet

PMM MESA
PMM-SA2D-727-U-SLR-HSS

Die-cast aluminum housing and door, Lumens packages ranging from 3,000 - 29,000 lumens, Choice of 13 high-efficiency, patented AccuLED Optics™, Base casting slip fits over a standard 3" O.D. tenon, Wall, single and dual-mount configurations available, 10kV/10vkA surge protection standard, LED fixture features a five-year warranty

Mounting mode

Wall mounted

Shape and measurements

Height: 0.39 in Diameter: 6.00 in

Adjustability

Fixed

Electric

System power: 129 W