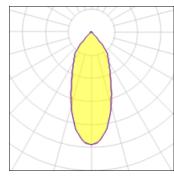

## Light output 1 (integrated)

| Lamp type          | LED     | CCT         | 3000 K |
|--------------------|---------|-------------|--------|
| Nominal lamp power | 28.5 W  | CRI         | 90     |
| Total flux         | 1982 lm | LOR         | 100%   |
| Luminous efficacy  | 70 lm/W | Total power | 28.5 W |