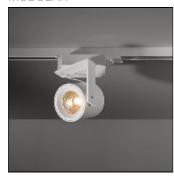

## Product data sheet

SINGLE ROUND LED 3000K FLOOD TRE DIM GI WHITE STRUC 13031709

MODULAR

A play of geometric shapes A showdown between square and round shapes. Based on the squared shape of its brother, Single round combines best of both worlds. The M-LED 111 module, designed by Modular R&D, is well hosted in an aluminum cylinder. The singular connection with the hinge contributes to a highly directional fixture. Well fitted for use in specific retail projects thanks to the performant and efficient LED engine.

Mounting mode

Ceiling mounted, Contact rail

Shape and measurements

Height: 5.43 in Diameter: 4.72 in

Adjustability

Rotatable, Tiltable

Electric

System power: 28.5 W