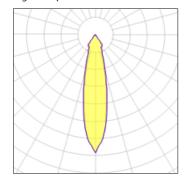

# Product data sheet

SMART KUP 115 ADJUSTABLE LED GE 3000K MEDIUM WHITE STRUC 12791509

MODULAR







Smart lighting family Smart Cake, Smart Lotis and Smart Kup form a new generation of spotlights which combine technical ingenuity with timeless design. This family's styling is based on our most popular designs. In concrete terms, the fittings consist of a module which can be combined with one of three trims to suit your requirements. The new spotlights can be combined with Smart Mask or Smart surface box to form the perfect solution for any interior. What you get is a LED module with a different finish. The design of the Smart Kup looks like a flaring cylinder.

#### Light output 1



| 1 x LED            |         |
|--------------------|---------|
| Nominal lamp power | 13.4 W  |
| Lamp flux          | 994 lm  |
| Luminous efficacy  | 73 lm/W |
| CCT                | 3000 K  |
| CRI                | 90      |
|                    |         |

| LOR         | 98%    |
|-------------|--------|
| Total flux  | 975 lm |
| Total power | 13.4 W |
|             |        |
|             |        |



| I X LED            |         |
|--------------------|---------|
| Nominal lamp power | 6.2 W   |
| Lamp flux          | 576 lm  |
| Luminous efficacy  | 91 lm/W |
| CCT                | 3000 k  |
| CRI                | 90      |
|                    |         |

1 v I ED

| 98%    |
|--------|
| 565 lm |
| 6.2 W  |
|        |



| 1 x LED            |         |             |