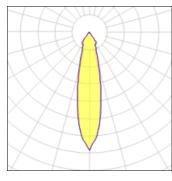

1 v I ED

| 98%    |
|--------|
| 565 lm |
| 6.2 W  |
|        |

| 1 x LED            |         |             |
|--------------------|---------|-------------|
| Nominal lamp power | 9.2 W   | LOR         |
| Lamp flux          | 773 lm  | Total flux  |
| Luminous efficacy  | 82 lm/W | Total power |
| CCT                | 3000 K  |             |
| CRI                | 90      |             |

#### Mounting mode

Ceiling recessed

98% 758 lm 9.2 W

## Adjustability

Tiltable