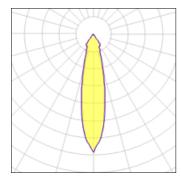

#### Light output 1

| 1 x LED            |         |
|--------------------|---------|
| Nominal lamp power | 13.4 W  |
| Lamp flux          | 994 lm  |
| Luminous efficacy  | 73 lm/W |
| CCT                | 3000 K  |
| CRI                | 90      |
|                    |         |

| LOR         | 98%    |
|-------------|--------|
| Total flux  | 975 lm |
| Total power | 13.4 W |
|             |        |
|             |        |

| I X LED            |         |
|--------------------|---------|
| Nominal lamp power | 6.2 W   |
| Lamp flux          | 576 lm  |
| Luminous efficacy  | 91 lm/W |
| CCT                | 3000 k  |
| CRI                | 90      |
|                    |         |

## Adjustability

Tiltable