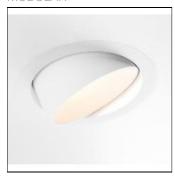

# Product data sheet

SMART KUP 115 ADJUSTABLE LED GE 3000K MEDIUM WHITE STRUC 12791509

MODULAR

Smart lighting family Smart Cake, Smart Lotis and Smart Kup form a new generation of spotlights which combine technical ingenuity with timeless design. This family's styling is based on our most popular designs. In concrete terms, the fittings consist of a module which can be combined with one of three trims to suit your requirements. The new spotlights can be combined with Smart Mask or Smart surface box to form the perfect solution for any interior. What you get is a LED module with a different finish. The design of the Smart Kup looks like a flaring cylinder.

## Shape and measurements

Length: 4.53 in Width: 4.53 in Height: 0.20 in

## Adjustability

Tiltable