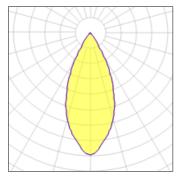

## 1 x LED

| I A LLD            |         |             |         |
|--------------------|---------|-------------|---------|
| Nominal lamp power | 28 W    | LOR         | 83%     |
| Lamp flux          | 3000 lm | Total flux  | 2485 lm |
| Luminous efficacy  | 89 lm/W | Total power | 28 W    |
| CCT                | 3000 K  |             |         |
| CRI                | 80      |             |         |
|                    |         |             |         |