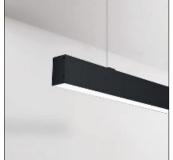

# NOTUS 17 LINEAR LED 3141MM

830

BRIGHT SPECIAL LIGHTING

Housing :Extruded aluminium Diffuser :Matt opal cover of extruded PMMA Control Gear :Built-in electronic power supply Watt :Max 131.2W Transmittance :70% IP :40 IK :04 • Optional accessories • LED replacement with tools Colors -10 White -20 Black -90 Anoxal matt Wood 1 Wood 2

#### Shape and measurements

Length: 123.43 in Width: 1.89 in Height: 4.09 in

# Adjustability

Fixed

Design

Material impression: Aluminum, Wood Color of housing: Black, White, Anthracite / graphite