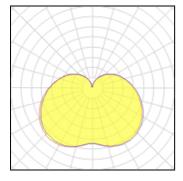

## Light output 1 (integrated)

| Lamp type          | LED      | CCT         | 3000 K |
|--------------------|----------|-------------|--------|
| Nominal lamp power | 40 W     | CRI         | 83     |
| Total flux         | 4000 lm  | LOR         | 100%   |
| Luminous efficacy  | 100 lm/W | ULOR        | 30%    |
|                    |          | Total power | 40 W   |
|                    |          |             |        |