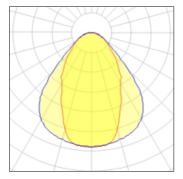

## Light output 1 (integrated)

| Lamp type          | LED     | CCT         | 3000 K |
|--------------------|---------|-------------|--------|
| Nominal lamp power | 28 W    | CRI         | 80     |
| Total flux         | 1900 lm | LOR         | 100%   |
| Luminous efficacy  | 68 lm/W | Total power | 28 W   |