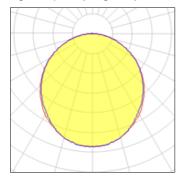

## Light output 1 (integrated)

| Lamp type          | LED     | CCT         | 4000 K |
|--------------------|---------|-------------|--------|
| Nominal lamp power | 25 W    | CRI         | 80     |
| Total flux         | 1600 lm | LOR         | 100%   |
| Luminous efficacy  | 64 lm/W | Total power | 25 W   |