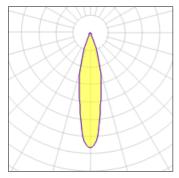

## Light output 1

## 1 x Metal halide lamp Ν L

IP 20

| Nominal lamp power | 35 W    | Socket      | Gx8.5   |
|--------------------|---------|-------------|---------|
| Lamp flux          | 3200 lm | LOR         | 51%     |
| Luminous efficacy  | 42 lm/W | Total flux  | 1626 lm |
| CCT                | 3000 K  | Total power | 39 W    |
| CRI                | 80      |             |         |