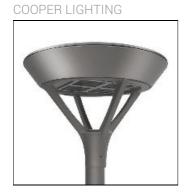

## Product data sheet

PMM MESA
PMM-SA1B-740-U-SLR-HSS

Die-cast aluminum housing and door, Lumens packages ranging from 3,000 - 29,000 lumens, Choice of 13 high-efficiency, patented AccuLED Optics™, Base casting slip fits over a standard 3" O.D. tenon, Wall, single and dual-mount configurations available, 10kV/10vkA surge protection standard, LED fixture features a five-year warranty

Mounting mode

Wall mounted

Shape and measurements

Height: 0.39 in Diameter: 6.00 in

Adjustability

Fixed

Electric

System power: 44 W