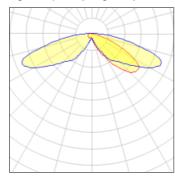

## Light output 1 (integrated)

| Lamp type          | LED     | CCT         | 5700 K |
|--------------------|---------|-------------|--------|
| Nominal lamp power | 96 W    | CRI         | 70     |
| Total flux         | 9312 lm | LOR         | 100%   |
| Luminous efficacy  | 97 lm/W | ULOR        | 4%     |
|                    |         | Total power | 96 W   |