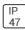

## Product data sheet

LXF/LXT LEXINGTON HID/LED LXF.LXT-PA1-100-760-U-SL3-A

COOPER LIGHTING







Aluminum housing, top, and base, Greater than 98% life at 60,000 hours ( $40^{\circ}$ C) (LED), Up to 140 lumens per watt, Lumen packages ranging from 2,000 – 11,000 lumens, Self-aligning pole-top fitter fits 2-3/8" and 3" O.D. tenons, Optional NEMA photocontrol receptacle, Five-year warranty (LED)

## Light output 1 (integrated)



| Lamp type          | LED     | CCT         | 5700 K |
|--------------------|---------|-------------|--------|
| Nominal lamp power | 96 W    | CRI         | 70     |
| Total flux         | 9312 lm | LOR         | 100%   |
| Luminous efficacy  | 97 lm/W | ULOR        | 4%     |
|                    |         | Total power | 96 W   |

Mounting mode

Pole top mounted

Shape and measurements

Height: 10.00 in Diameter: 14.00 in

Adjustability

Fixed

Electric