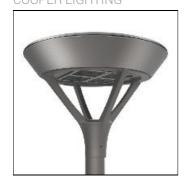

## Product data sheet

PMM MESA PMM-E05-LED-E-U-SLR COOPER LIGHTING

Die-cast aluminum housing and door, Lumens packages ranging from 3,000 - 29,000 lumens, Choice of 13 high-efficiency, patented AccuLED Optics™, Base casting slip fits over a standard 3" O.D. tenon, Wall, single and dual-mount configurations available, 10kV/10vkA surge protection standard, LED fixture features a five-year warranty