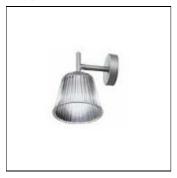

## Product data sheet

ROMEO BABE W F6260000A

FLOS

Wall sconce providing diffused lighting. Acid-etched pressed borosilicate glass internal diffuser. Pressed clear glass shade. Gray painted diecast aluminum diffuser and lamp support. Gray painted, injection-molded polycarbo-nate wall fitting and rose. Net weight 0,5 kg.

Mounting mode

Wall mounted

Shape and measurements

Length: 4.33 in Width: 6.10 in Height: 6.85 in

Adjustability

Fixed

Electric

System power: 40 W