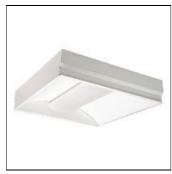

## Product data sheet

MAO LED MEDICAL AMBIENT OPEN MAO-G-24-4-LD4-3-LO

COOPER LIGHTING

2x2, 2x4 sizes, Matte white architectural paint, Anti-microbial paint available, Frosted lens or clear acrylic lens with perf inlay, Low voltage controller available, Lens gasket available to seal lens to housing

Mounting mode

Ceiling recessed

Shape and measurements

Height: 0.39 in Diameter: 24.00 in

Adjustability

Fixed

Electric

System power: 74.1 W