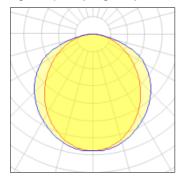

## Light output 1 (integrated)

| Lamp type          | LED      | CCT         | 3000 K |
|--------------------|----------|-------------|--------|
| Nominal lamp power | 74.1 W   | CRI         | 85     |
| Total flux         | 7377 lm  | LOR         | 100%   |
| Luminous efficacy  | 100 lm/W | Total power | 74.1 W |