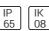

## Product data sheet

AMEX L16 EB AMENITY EXTERIOR LED

DEXTRA







Amenity Exterior - IP65, IK08 Surface mounted Exterior Luminaire, die cast aluminium body with eyelid, finished in black powder coat paint, opal polycarbonate diffuser. Options: LE3 - Lithium Emergency (164 lumens) LS3 - Lithium Selftest LA3 - Lithium Autotest A - Digital Addressable Lighting Interface (DALI) C - Bi-Level Dimming (Corridor Function)\* S - Switch Dimming D - Digital Dimming (DSI) R25E - Reacta 25, On / Off High Frequency R25C - Reacta 25, Corridor Mode\* RLM - Reacta-Link Wireless Microwave Presence & Bright Out RCME - Reacta-Control Wireless Microwave Corridor Mode\* \*Bi-Level Dimming. Will only dim the luminaire to 10% during absence and brightout, it will not turn the luminaire off.

## Light output 1 (integrated)



| Lamp type          | LED     | CCT         | 4000