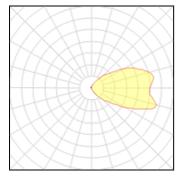

#### Light output 1

## 1 x LED

| TALLO              |         |             |        |
|--------------------|---------|-------------|--------|
| Nominal lamp power | 4.5 W   | LOR         | 100%   |
| Lamp flux          | 325 lm  | Total flux  | 325 lm |
| Luminous efficacy  | 72 lm/W | Total power | 4.5 W  |
| CCT                | 4000 K  |             |        |
| CRI                | 80      |             |        |
|                    |         |             |        |