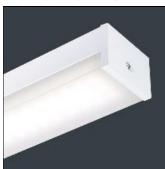

# Product data sheet

KANBY LED CONTROLLER WIDE BODY - 63W - 4000K - EMERGENCY EKB16102

THORLUX LIGHTING

Long life, LED luminaires ideal for illumination of school classrooms, corridors, healthcare buildings and retail and storage areas. Increased luminaire efficacy consumes less power than comparable T5 solution. Applications: retail sales floor lighting, storage areas, school classrooms, toilets, corridors and health care buildings

#### Mounting mode

Ceiling mounted

### Shape and measurements

Length: 59.45 in Width: 3.39 in Height: 2.32 in

### Adjustability

Fixed