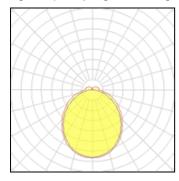

## Light output 1 (integrated, emergency)

| Lamp type          | LED      | CCT         | 4000 K |
|--------------------|----------|-------------|--------|
| Nominal lamp power | 71 W     | CRI         | 80     |
| Total flux         | 9465 lm  | LOR         | 100%   |
| Luminous efficacy  | 133 lm/W | ULOR        | 9%     |
|                    |          | Total nower | 71 W   |