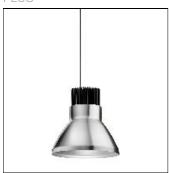

## Product data sheet

LIGHT BELL ANODIZED ALUMINIUM 07.9641.14/LED ARRAY/46,8W

FLOS

Suspended ceiling-mounted luminaire with LED light source (4 metres maximum distance to ceiling). Power supply source integrated into luminaire housing. Reflector not included; supplied separately.

Mounting mode

Pendant

Shape and measurements

Height: 10.06 in Diameter: 8.94 in

Adjustability

Fixed

Electric

System power: 46.8 W Appliance Class: I