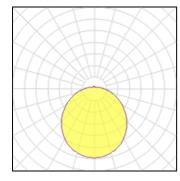

## Light output 1 (integrated)

| Lamp type          | LED      | CCT         | 4000 K |
|--------------------|----------|-------------|--------|
| Nominal lamp power | 24 W     | CRI         | 80     |
| Total flux         | 3050 lm  | LOR         | 42%    |
| Luminous efficacy  | 127 lm/W | ULOR        | 12%    |
|                    |          | Total power | 24 W   |