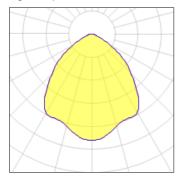

## Light output 1

| I x LED            |         |
|--------------------|---------|
| Nominal lamp power | 75 W    |
| Lamp flux          | 900 lm  |
| Luminous efficacy  | 12 lm/W |
| CCT                | 3000 K  |
| CRI                | 100     |

000 K 100

93%

834 lm

75 W

LOR

Total flux

Total power

Mounting mode