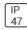

## Product data sheet

H7T SERIES H7-426-H930

COOPER LIGHTING







Got Nail!™ bar hangers, Pass-N-Thru™ tool-less shortening of bar hangers, Slide-N-Side™ wire traps, Quick Connect wiring connectors included in junction box, Thermally protected, Die-formed housing and plaster frame, Housing may be removed from plaster frame for junction box access

## Light output 1



| I x LED            |         |
|--------------------|---------|
| Nominal lamp power | 75 W    |
| Lamp flux          | 900 lm  |
| Luminous efficacy  | 12 lm/W |
| CCT                | 3000 K  |
| CRI                | 100     |

000 K 100

93%

834 lm

75 W

LOR

Total flux

Total power

Mounting mode

Ceiling recessed

Shape and measurements

Height: 0.39 in Diameter: 3.94 in

Adjustability

Fixed

Electric

System power: 75 W

Protection

IP: 47