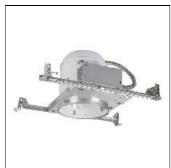

## Product data sheet

H7T SERIES H7-426-H930

COOPER LIGHTING

Got Nail!™ bar hangers, Pass-N-Thru™ tool-less shortening of bar hangers, Slide-N-Side™ wire traps, Quick Connect wiring connectors included in junction box, Thermally protected, Die-formed housing and plaster frame, Housing may be removed from plaster frame for junction box access

Ceiling recessed

Shape and measurements

Height: 0.39 in Diameter: 3.94 in

Adjustability

Fixed

Electric

System power: 75 W

Protection