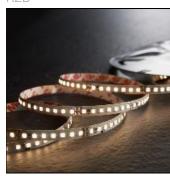

## Product data sheet

LESS IS MORE FLEX PRO 10-3219.1

RZB

Series: Less is more Flex Flexible LED strip on a reel. Installation using 3M heat-conducting adhesive tape. Voltage 24 V. Divisible every 50 mm. 140 LEDs per metre (LED pitch 6, 7mm). Within 3 MacAdam ellipses (3 SDCM). Constant luminous flux and thermal security using IC. Made in EU. Ambient temperature -20° to +55°C. Service life 60,000h L80B10. Dimensions: L 5000, B 8, H 2 Colour Temperature: 2700K Safety Marks: IP 20 CVD