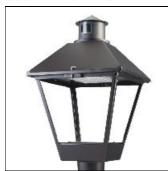

## Product data sheet

LXF/LXT LEXINGTON HID/LED LXF.LXT-PA1-30-727-U-5WQ

COOPER LIGHTING

Aluminum housing, top, and base, Greater than 98% life at 60,000 hours ( $40^{\circ}$ C) (LED), Up to 140 lumens per watt, Lumen packages ranging from 2,000 – 11,000 lumens, Self-aligning pole-top fitter fits 2-3/8" and 3" O.D. tenons, Optional NEMA photocontrol receptacle, Five-year warranty (LED)