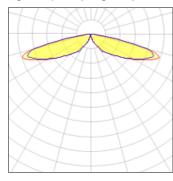

## Light output 1 (integrated)

| Lamp type          | LED      | CCT         | 2700 K |
|--------------------|----------|-------------|--------|
| Nominal lamp power | 31 W     | CRI         | 70     |
| Total flux         | 3444 lm  | LOR         | 100%   |
| Luminous efficacy  | 111 lm/W | Total power | 31 W   |