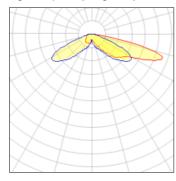

## Light output 1 (integrated)

| Lamp type          | LED      | CCT         | 5000 K |
|--------------------|----------|-------------|--------|
| Nominal lamp power | 113 W    | CRI         | 70     |
| Total flux         | 12365 lm | LOR         | 100%   |
| Luminous efficacy  | 109 lm/W | Total power | 113 W  |