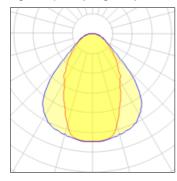

## Light output 1 (integrated)

| Lamp type          | LED     | CCT         | 4000 K |
|--------------------|---------|-------------|--------|
| Nominal lamp power | 26 W    | CRI         | 80     |
| Total flux         | 1800 lm | LOR         | 100%   |
| Luminous efficacy  | 69 lm/W | Total power | 26 W   |