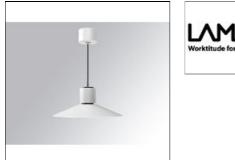

# Product data sheet

STORMBELL 80 SU SF 1500 WW MFL BK/WH+ ACC. BELL STORMBELL 80 Ø363X60 WH ST18SSLOMF930NBW+S8BE363W

LAMP

Downlight to suspend model STORMBELL 80 SU SF 1500 WW MFL BK/WH LAMP brand. Body made of injected aluminum with white/black/Materiality finish, and with black/opal polycarbonate ring, for decorative lighting effect and possibility of accessory color filter, depending on his model. COB LED 3000K color temperature and CRI90. Aluminium reflector MEDIUM FLOOD. Luminaire with ceiling rose and electronic equipment included. Insulation class I. LED life time: 50000 L90 B10. Compatible with 4 different models of bells (accessories) that complete the luminaire. + Accessory for suspended luminaries modell ACC. BELL STORMBELL 80 Ø86x50 WH LAMP brand. Body made of aluminum with white/black/Materiality finish. + Accessory for suspended luminaries modell ACC. BELL STORMBELL 80 Ø363x60 WH LAMP brand. Body made of aluminum with white/black/Materiality finish.

## Mounting mode

Pendant

#### Shape and measurements

Height: 2.36 in Diameter: 14.29 in