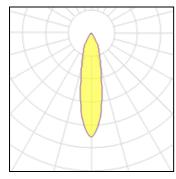

### **1 x LED** Nominal lamp power Lamp flux Luminous efficacy CCT CRI

14.1 W 1331 lm 94 lm/W 4000 K 90

LOR Total flux Total power 100% 1327 lm 14.1 W