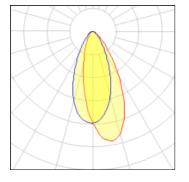

## Light output 1 (integrated)

| Lamp type          | LED     | CCT         | 4032 K |
|--------------------|---------|-------------|--------|
| Nominal lamp power | 12 W    | CRI         | 80     |
| Total flux         | 813 lm  | LOR         | 100%   |
| Luminous efficacy  | 68 lm/W | Total power | 12 W   |