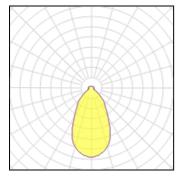

## Light output 1 (integrated)

| Lamp type          | LED     | CCT         | 4000 K |
|--------------------|---------|-------------|--------|
| Nominal lamp power | 27.2 W  | CRI         | 80     |
| Total flux         | 2369 lm | LOR         | 100%   |
| Luminous efficacy  | 87 lm/W | ULOR        | 13%    |
|                    |         | Total power | 27.2 W |