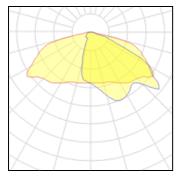

## Light output 1 (integrated)

| Lamp type          | LED      | CCT         | 3000 K |
|--------------------|----------|-------------|--------|
| Nominal lamp power | 155 W    | CRI         | 70     |
| Total flux         | 17700 lm | LOR         | 100%   |
| Luminous efficacy  | 114 lm/W | Total power | 155 W  |