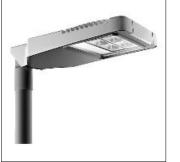

# Product data sheet

ROAD [5] MEDIUM 5M HUGE 730 0,85A BIPOWER CL. I

GWR5615B30K

GEWISS

Road [5] is the range of LED lighting devices which completes the offer for urban and road lighting. The new range has been designed to offer better lighting performances, simplify the installation and the maintenance of the lighting devices and promote the maximum energy-saving. Road [5] is the ideal solution to all types of urban and interurban road lighting, round-about, large outdoor areas and parking lots, both for new and already existing installations.

## Mounting mode

Pole integrated, Pole top mounted

## Shape and measurements

Length: 27.17 in Width: 12.99 in Height: 4.33 in

## Design

Material impression: Matt Color of housing: Anthracite / graphite Designer: Gewiss