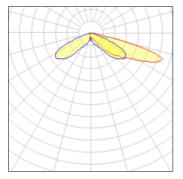

## Light output 1 (integrated)

| Lamp type          | LED      | CCT         | 5700 K |
|--------------------|----------|-------------|--------|
| Nominal lamp power | 225 W    | CRI         | 70     |
| Total flux         | 18018 lm | LOR         | 100%   |
| Luminous efficacy  | 80 lm/W  | Total power | 225 W  |