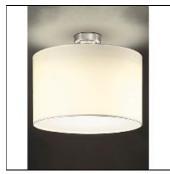

## PE0043L300000W WOBURN

FRANKLITE

Woburn Flush Shade LED 430 x 340 in cream with Frankled Eco-Disc LED technology and a top and bottom diffuser to ensure even distribution of light. Various sizes, colours, suspension lengths amd lighting controls are available. Please speak to our customer service department for details.