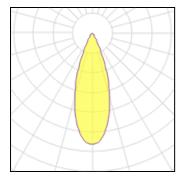

## Light output 1

## 6 x LED Nominal lamp power 2 W LOR 84% Lamp flux 290 lm Total flux 1453 lm Luminous efficacy 100 lm/W Total power 14.5 W CCT 3000 K CRI 80

| Mounting mode          | Electric             |
|------------------------|----------------------|
| Standing / Bollard     | System power: 14.5 W |
| Shape and measurements | Appliance Class: I   |
| Length: 6.89 in        | Protection           |
| Width: 5.12 in         | IP: 66               |
| Height: 2.95 in        | IK: 07               |
| Weight: 2.6 kg         |                      |