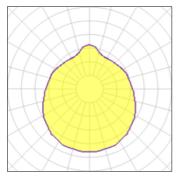

## 1 x Halogen low voltage lamp without reflector

| Nominal lamp power | 150 W   | Socket      | E27     |
|--------------------|---------|-------------|---------|
| Lamp flux          | 2500 lm | LOR         | 84%     |
| Luminous efficacy  | 14 lm/W | ULOR        | 36%     |
| CCT                | 2821 K  | Total flux  | 2104 lm |
| CRI                | 99      | Total power | 150 W   |
|                    |         |             |         |