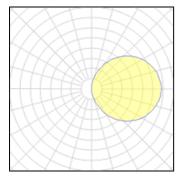

Light output 1

Height: 6.89 in Weight: 9.48 kg

## .

| 12 x LED           |         |             |        |
|--------------------|---------|-------------|--------|
| Nominal lamp power | 1 W     | LOR         | 19%    |
| Lamp flux          | 155 lm  | ULOR        | 9%     |
| Luminous efficacy  | 23 lm/W | Total flux  | 345 lm |
| CCT                | 3000 K  | Total power | 15 W   |
| CRI                | 80      |             |        |
|                    |         |             |        |