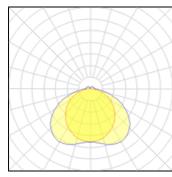

#### Light output 1 (integrated)

| Lamp type          | LED      | CCT         | 4000 K |
|--------------------|----------|-------------|--------|
| Nominal lamp power | 60.2 W   | CRI         | 80     |
| Total flux         | 7070 lm  | LOR         | 100%   |
| Luminous efficacy  | 117 lm/W | ULOR        | 5%     |
|                    |          | Total power | 60.2 W |