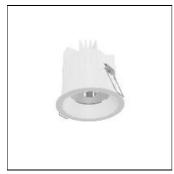

## Product data sheet

MOVA S R RECESSED SPOTLIGHT 495-6240D344955001

MOLTO LUCE

MOVA S R RECESSED SPOTLIGHT made of aluminium, white, similar to RAL 9016, decor white, High-Precision-Anti-Glare-Lens beam 40°, accessoire: vertical spread lens, light output direct, without converter, max. 200/350/500mA, IP20 Horizontal light projection