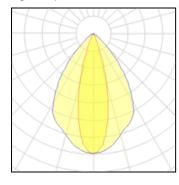

## Product data sheet

MOVA S R RECESSED SPOTLIGHT 495-6240D344955001

MOLTO LUCE

MOVA S R RECESSED SPOTLIGHT made of aluminium, white, similar to RAL 9016, decor white, High-Precision-Anti-Glare-Lens beam 40°, accessoire: vertical spread lens, light output direct, without converter, max. 200/350/500mA, IP20 Horizontal light projection