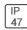

## Product data sheet

LXF/LXT LEXINGTON HID/LED LXF.LXT-PA1-20-827-U-SL3

COOPER LIGHTING







Aluminum housing, top, and base, Greater than 98% life at 60,000 hours ( $40^{\circ}$ C) (LED), Up to 140 lumens per watt, Lumen packages ranging from 2,000 – 11,000 lumens, Self-aligning pole-top fitter fits 2-3/8" and 3" O.D. tenons, Optional NEMA photocontrol receptacle, Five-year warranty (LED)

## Light output 1 (integrated)



| Lamp type          | LED     | CCT         | 2700 K |
|--------------------|---------|-------------|--------|
| Nominal lamp power | 21 W    | CRI         | 80     |
| Total flux         | 2038 lm | LOR         | 100%   |
| Luminous efficacy  | 97 lm/W | Total power | 21 W   |

Mounting mode

Pole top mounted

Shape and measurements

Height: 0.39 in Diameter: 14.00 in

Adjustability

Fixed

Electric

System power: 21 W

Protection

IP: 47