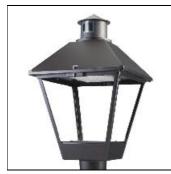

## Product data sheet

LXF/LXT LEXINGTON HID/LED LXF.LXT-PA1-20-827-U-SL3

COOPER LIGHTING

Aluminum housing, top, and base, Greater than 98% life at 60,000 hours ( $40^{\circ}$ C) (LED), Up to 140 lumens per watt, Lumen packages ranging from 2,000 – 11,000 lumens, Self-aligning pole-top fitter fits 2-3/8" and 3" O.D. tenons, Optional NEMA photocontrol receptacle, Five-year warranty (LED)