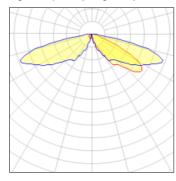

## Light output 1 (integrated)

| Lamp type          | LED     | CCT         | 2700 K |
|--------------------|---------|-------------|--------|
| Nominal lamp power | 21 W    | CRI         | 80     |
| Total flux         | 2038 lm | LOR         | 100%   |
| Luminous efficacy  | 97 lm/W | Total power | 21 W   |