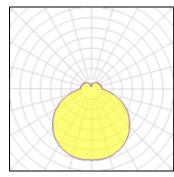

## Light output 1 (integrated)

| Lamp type          | LED     | CCT         | 3000 K |
|--------------------|---------|-------------|--------|
| Nominal lamp power | 13 W    | CRI         | 80     |
| Total flux         | 1200 lm | LOR         | 100%   |
| Luminous efficacy  | 92 lm/W | ULOR        | 18%    |
|                    |         | Total power | 13 W   |