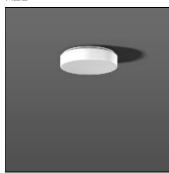

## Product data sheet

FLAT POLYMERO KREIS 311949.002.1.191

RZB

Series: FLAT POLYMERO KREIS Decorative round surface-mounted luminaire. Base: metal, powder-coated. Diffuser made of non-yellowing plastic (PMMA), opal. Diffuser fastening: patented push system. Suitable for ceiling mounting, wall (surface). Slave luminaire. Can only be operated in combination with corresponding master luminaire. Colour: white Diameter: 300 mm Height: 80 mm Lamp: LED Socket: without socket Colour temperature: 3000K Colour rendering index (CRI): 83 System power: 13 W Rated luminous flux: 1200 Im Luminous efficiency: 92 Im/W Control gear: Converter not necessary Protection class: I Type of protection: IP 40

Mounting mode

Ceiling mounted

Shape and measurements

Height: 3.15 in Diameter: 11.81 in

Adjustability

Fixed

Electric

System power: 13 W