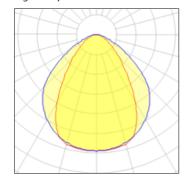

## Light output 1

| I x LED            |         |
|--------------------|---------|
| Nominal lamp power | 4.3 W   |
| Lamp flux          | 467 lm  |
| Luminous efficacy  | 60 lm/W |
| CCT                | 2700 K  |
| CRI                | 90      |

| LOR         | 55%    |
|-------------|--------|
| Total flux  | 258 lm |
| Total power | 4.3 W  |
|             |        |

Mounting mode

Ceiling mounted

Shape and measurements

Length: 11.02 in Width: 2.95 in Height: 3.94 in