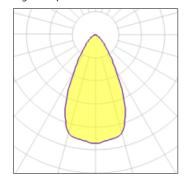

## Light output 1

| 70 W    | Socket                       | G12                                               |
|---------|------------------------------|---------------------------------------------------|
| 6600 lm | LOR                          | 63%                                               |
| 58 lm/W | Total flux                   | 4147 lm                                           |
| 3000 K  | Total power                  | 71 W                                              |
| 83      |                              |                                                   |
|         | 6600 lm<br>58 lm/W<br>3000 K | 6600 lm LOR 58 lm/W Total flux 3000 K Total power |