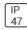

## Product data sheet

PMM MESA PMM-F02-LED-E-U-5MQ







Die-cast aluminum housing and door, Lumens packages ranging from 3,000 - 29,000 lumens, Choice of 13 high-efficiency, patented AccuLED Optics™, Base casting slip fits over a standard 3" O.D. tenon, Wall, single and dual-mount configurations available, 10kV/10vkA surge protection standard, LED fixture features a five-year warranty

## Light output 1 (integrated)



| Lamp type          | LED     | CCT         | 4000 K |
|--------------------|---------|-------------|--------|
| Nominal lamp power | 55 W    | CRI         | 70     |
| Total flux         | 4317 lm | LOR         | 100%   |
| Luminous efficacy  | 78 lm/W | Total power | 55 W   |

Mounting mode

Wall mounted

Shape and measurements

Length: 2.04 in Width: 12.00 in Height: 0.39 in

Adjustability

Fixed

Electric

System power: 55