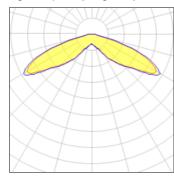

## Light output 1 (integrated)

| Lamp type          | LED     | CCT         | 4000 K |
|--------------------|---------|-------------|--------|
| Nominal lamp power | 55 W    | CRI         | 70     |
| Total flux         | 4317 lm | LOR         | 100%   |
| Luminous efficacy  | 78 lm/W | Total power | 55 W   |