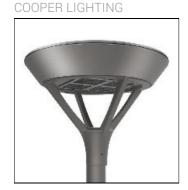

## Product data sheet

PMM MESA PMM-F02-LED-E-U-5MQ

Die-cast aluminum housing and door, Lumens packages ranging from 3,000 - 29,000 lumens, Choice of 13 high-efficiency, patented AccuLED Optics™, Base casting slip fits over a standard 3" O.D. tenon, Wall, single and dual-mount configurations available, 10kV/10vkA surge protection standard, LED fixture features a five-year warranty