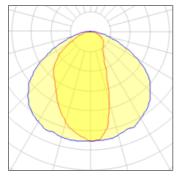

# Light output 1 (integrated)

| Lamp type          | LED     | CCT         | 4000 K |
|--------------------|---------|-------------|--------|
| Nominal lamp power | 24.3 W  | CRI         | 80     |
| Total flux         | 2193 lm | LOR         | 100%   |
| Luminous efficacy  | 90 lm/W | Total power | 24.3 W |