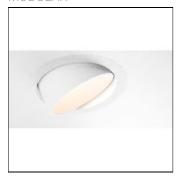

# Product data sheet

SMART LOTIS 115 ADJUSTABLE LED GE 3000K MEDIUM WHITE STRUC 12781509

MODULAR

Smart lighting family Smart Cake, Smart Lotis and Smart Kup form a new generation of spotlights which combine technical ingenuity with timeless design. This family's styling is based on our most popular designs. In concrete terms, the fittings consist of a module which can be combined with one of three trims to suit your requirements. The new spotlights can be combined with Smart Mask or Smart surface box to form the perfect solution for any interior. What you get is a LED module with a different finish.