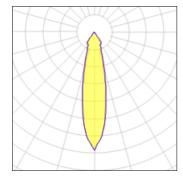

#### Light output 1

| 1 x LED            |         |
|--------------------|---------|
| Nominal lamp power | 13.4 W  |
| Lamp flux          | 994 lm  |
| Luminous efficacy  | 73 lm/W |
| CCT                | 3000 K  |
| CRI                | 90      |
|                    |         |

LOR 98%
Total flux 975 lm
Total power 13.4 W

| I x LED            |         |
|--------------------|---------|
| Nominal lamp power | 6.2 W   |
| Lamp flux          | 576 lm  |
| Luminous efficacy  | 91 lm/W |
| CCT                | 3000 K  |
| CRI                | 90      |
|                    |         |

LOR 98%
Total flux 565 lm
Total power 6.2 W

| 1 x LED            |         |             |        |
|--------------------|---------|-------------|--------|
| Nominal lamp power | 9.2 W   | LOR         | 98%    |
| Lamp flux          | 773 lm  | Total flux  | 758 lm |
| Luminous efficacy  | 82 lm/W | Total power | 9.2 W  |
| CCT                | 3000 K  |             |        |
| CRI                | 90      |             |        |