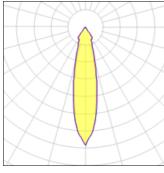

an be combined with Smart Mask or Smart surface box to form the perfect solution for any interior. What you get is a LED module with a different finish.

#### Light output 1



| 1 x LED            |         |
|--------------------|---------|
| Nominal lamp power | 13.4 W  |
| Lamp flux          | 994 lm  |
| Luminous efficacy  | 73 lm/W |
| CCT                | 3000 K  |
| CRI                | 90      |
|                    |         |

LOR 98%
Total flux 975 lm
Total power 13.4 W



| I x LED            |         |
|--------------------|---------|
| Nominal lamp power | 6.2 W   |
| Lamp flux          | 576 lm  |
| Luminous efficacy  | 91 lm/W |
| CCT                | 3000 K  |
| CRI                | 90      |
|                    |         |

LOR 98%
Total flux 565 lm
Total power 6.2 W



| 1 x LED            |         |             |        |
|--------------------|---------|-------------|--------|
| Nominal lamp power | 9.2 W   | LOR         | 98%    |
| Lamp flux          | 773 lm  | Total flux  | 758 lm |
| Luminous efficacy  | 82 lm/W | Total power | 9.2 W  |
| CCT                | 3000 K  |             |        |
| CRI                | 90      |             |        |

Mounting mode

Ceiling recessed

Electric

System power: 6.2-13.4 W Appliance Class: II

## Shape and measurements

Length: 4.53 in Width: 4.53 in Height: 0.20 in

## Adjustability

Tiltable

### Protection

IP: 20