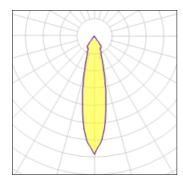

and Smart Kup form a new generation of spotlights which combine technical ingenuity with timeless design. This family's styling is based on our most popular designs. In concrete terms, the fittings consist of a module which can be combined with one of three trims to suit your requirements. The new spotlights can be combined with Smart Mask or Smart surface box to form the perfect solution for any interior. What you get is a LED module with a different finish.

#### Light output 1



| 1 x LED            |         |
|--------------------|---------|
| Nominal lamp power | 13.4 W  |
| Lamp flux          | 994 lm  |
| Luminous efficacy  | 73 lm/W |
| CCT                | 3000 K  |
| CRI                | 90      |
|                    |         |

LOR 98%
Total flux 975 lm
Total power 13.4 W



| I x LED            |         |
|--------------------|---------|
| Nominal lamp power | 6.2 W   |
| Lamp flux          | 576 lm  |
| Luminous efficacy  | 91 lm/W |
| CCT                | 3000 K  |
| CRI                | 90      |
|                    |         |

LOR 98%
Total flux 565 lm
Total power 6.2 W



| 1 x LED            |         |             |        |
|--------------------|---------|-------------|--------|
| Nominal lamp power | 9.2 W   | LOR         | 98%    |
| Lamp flux          | 773 lm  | Total flux  | 758 lm |
| Luminous efficacy  | 82 lm/W | Total power | 9.2 W  |
| CCT                | 3000 K  |             |        |
| CRI                | 90      |             |        |

Mounting mode

Ceiling recessed

Electric

System power: 6.2-13.4 W Appliance Class: II

## S