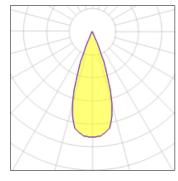

## Light output 1

| 1 x LED            |         |
|--------------------|---------|
| Nominal lamp power | 8.5 W   |
| Lamp flux          | 580 lm  |
| Luminous efficacy  | 22 lm/W |
| CCT                | 3000 K  |
| CRI                | 80      |

| LOR         | 32%    |
|-------------|--------|
| Total flux  | 186 lm |
| Total power | 8.5 W  |
|             |        |

Mounting mode

Wall mounted

Shape and measurements

Length: 3.94 in Width: 3.94 in Height: 9.98 in