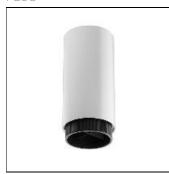

## Product data sheet

TUBULAR BELLS PRO 07.9481/PH LED/8,5W/OUT

FLOS

Ceiling luminaires for direct illumination. Body of the luminaire made of extrusion aluminium. Zoom lens available to regulate the opening grade of luminous beam. Versions 1/2 are available in two different lengths: 100 and 550mm. The LED version and the PRO versions have a crosshead shielded. Available finishes: white (09, 11), satin anodized aluminium (61, AS), anodized black (30, AN).

| LOR         | 32%    |
|-------------|--------|
| Total flux  | 186 lm |
| Total power | 8.5 W  |
|             |        |

Mounting mode

Wall mounted

Shape and measurements

Length: 3.94 in Width: 3.94 in Height: 9.98 in