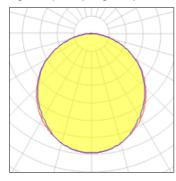

## Light output 1 (integrated)

| Lamp type          | LED     | CCT         | 3000 K |
|--------------------|---------|-------------|--------|
| Nominal lamp power | 12 W    | CRI         | 80     |
| Total flux         | 770 lm  | LOR         | 100%   |
| Luminous efficacy  | 64 lm/W | Total power | 12 W   |